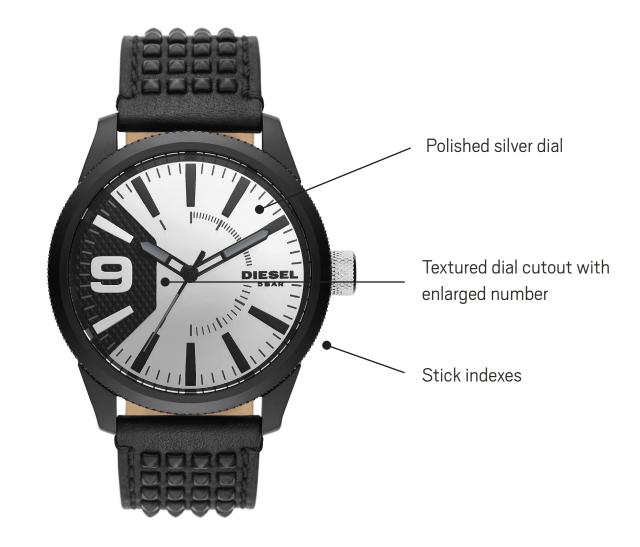

#### **KEY FEATURES:**

### **Strap or Bracelet:**

stainless steel

#### **Available Colors:**

black

#### Movement:

multifunction/chronograph

#### Case:

55 mm x 57 mm

#### **SELLING TIPS**

The dial is insanely detailed with multi-hued iridescent crystal case.