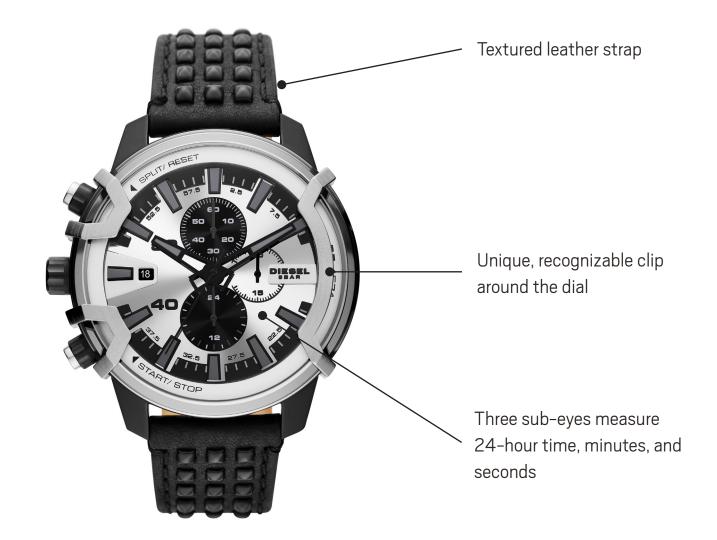

# RASP

MENS

#### **KEY FEATURES:**

**Strap or Bracelet:** stainless steel, leather

**Available Colors:** black

**Movement:** three-hand

Case:

47 mm x 54/24 mm

**SELLING TIPS** 

The Rasp has the wright amount of edge in a simple, classic design.