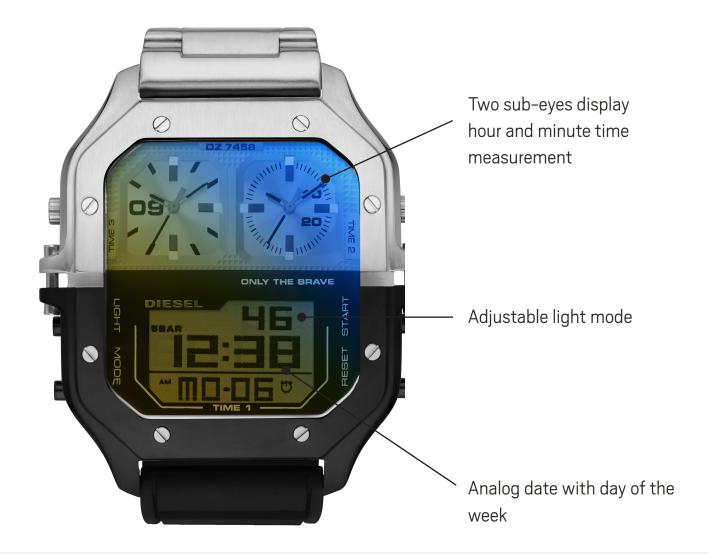

# **CLASHER**

A clash of movements brings together two distinct eras of timekeeping in an intense hybrid of industrial and digital. A curved contour across the wrist organically leads the eye between both interfaces despite a distinctive split running through them. A streamlined yet faceted design keeps both interfaces independent while maintaining an overall cohesion.

# Clasher

MENS

## **KEY FEATURES:**

**Strap or Bracelet:** stainless steel

**Available Colors:** 

gold, black, silver/black, red/black

**Movement:** 

chronograph/digital

Case:

58 mm x 64/22 mm

**SELLING TIPS** 

The curved contoured case with a distinctive split dial fuse the digital and analog movements together in a cohesive style.