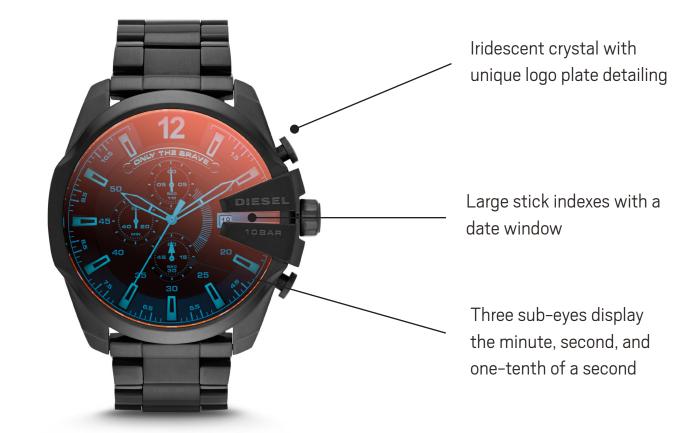

# Mega Chief

#### **KEY FEATURES:**

#### **Strap or Bracelet:**

stainless steel

#### **Available Colors:**

black

#### **Movement:**

chronograph

#### Case:

51 mm x 59 mm

**SELLING TIPS** 

Versatile and bold, Mega Chief is designed with a unique, recognizable cage around the dial.