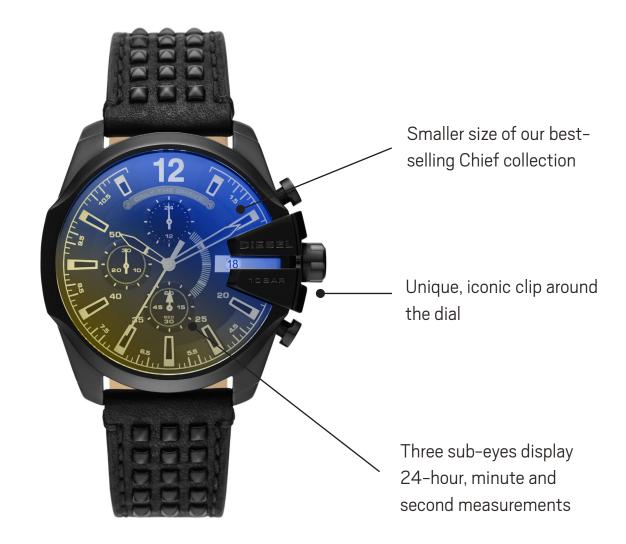

# Baby Chief

**MENS** 

#### **KEY FEATURES:**

Strap or Bracelet:

leather, denim

**Available Colors:** 

black

**Movement:** 

chronograph

Case:

43 mm x 50/22 mm

**SELLING TIPS** 

Baby Chief, a new take on an iconic style, features a two-toned iridescent case, lumed hands and indexes.