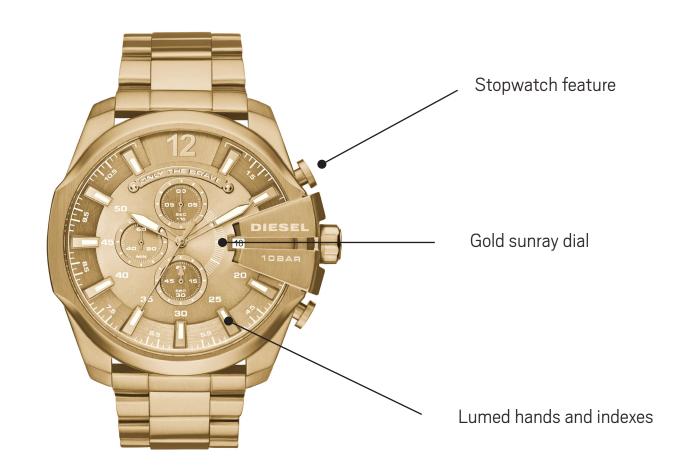

# Mega Chief

#### **KEY FEATURES:**

### Strap or Bracelet:

stainless steel gold plating

#### **Available Colors:**

gold

#### Movement:

quartz/chronograph

#### Case:

51 mm x 59 mm

### SELLING TIPS

The allover polished gold gives this watch an ultra ritzy feel for dressier occasions.