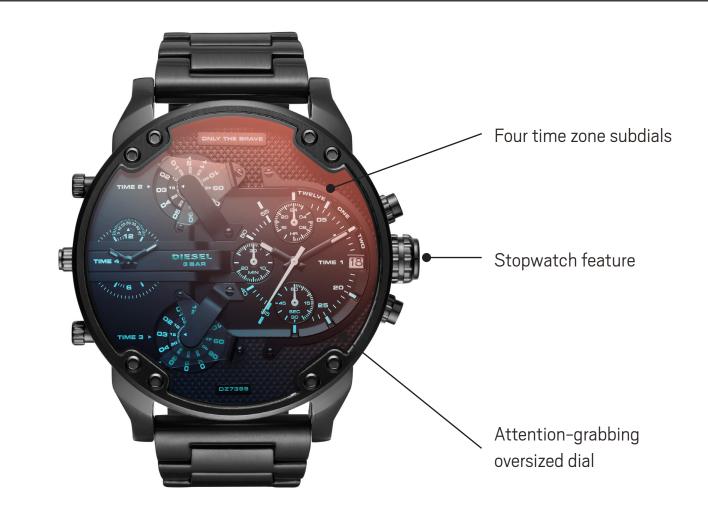

# Mr. Daddy

**MENS** 

#### **KEY FEATURES:**

Strap or bracelet:

leather, stainless steel

**Available Colors:** 

black, gunmetal

**Movement:** 

multifunction/chronograph

Case:

57 mm x 67/28 mm

Two-tone iridescent crystal case

Lumed hands and indexes

Subtle textured dial

### **SELLING TIPS**

Mr. Daddy offers the crazy ability to set four time zones on one watch. There's also a date window and stopwatch function on the dial.