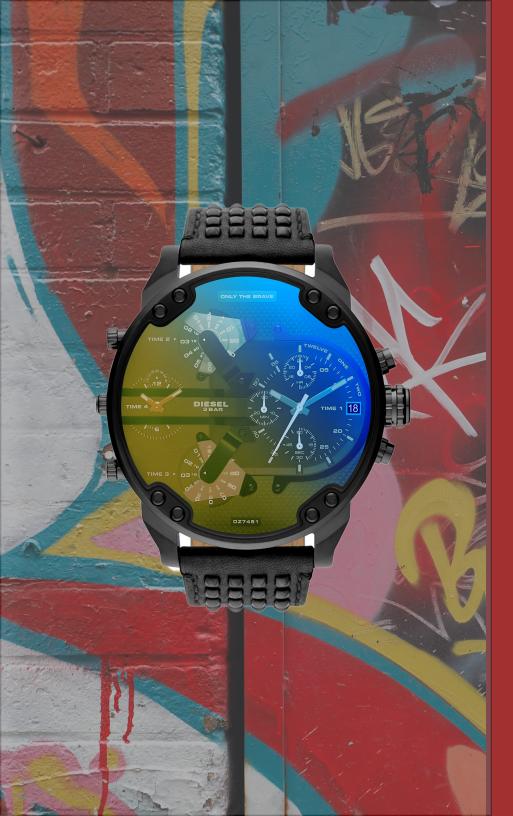

# Mr. Daddy

**MENS** 

#### **KEY FEATURES:**

Strap or bracelet:

leather, stainless steel

**Available Colors:** 

black, gunmetal

**Movement:** 

multifunction/chronograph

Case:

57 mm x 67/28 mm

Two-tone iridescent crystal case

Lumed hands and indexes

Subtle textured dial

### **SELLING TIPS**

Mr. Daddy offers the crazy ability to set four time zones on one watch. There's also a date window and stopwatch function on the dial.