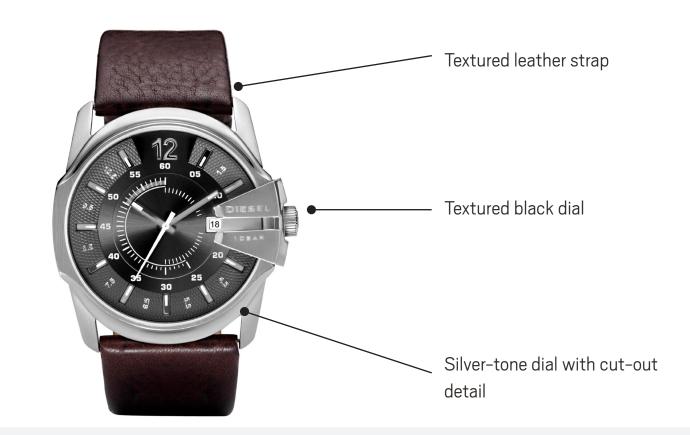

# Master Chief

#### **KEY FEATURES:**

#### **Strap or Bracelet:**

leather

#### **Available Colors:**

brown

#### Movement:

three-hand

#### Case:

45 mm x 51 mm

#### **SELLING TIPS**

A unique case shape, date window and genuine leather strap to complete the look make this classic watch easy to wear without skimping on the details.