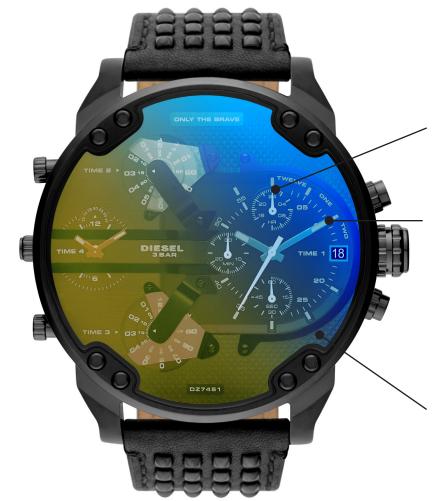

# Mr. Daddy

**MENS** 

#### **KEY FEATURES:**

Strap or bracelet:

leather, stainless steel

**Available Colors:** 

black, gunmetal

**Movement:** 

multifunction/chronograph

Case:

57 mm x 67/28 mm

Two-tone iridescent crystal case

Lumed hands and indexes

Subtle textured dial

### **SELLING TIPS**

Mr. Daddy offers the crazy ability to set four time zones on one watch. There's also a date window and stopwatch function on the dial.